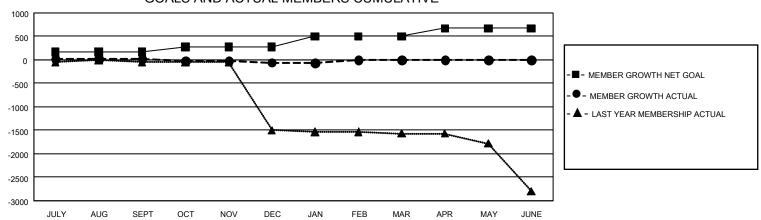

## GOALS AND ACTUAL MEMBERS CUMULATIVE

| DROPPED CLUBS: 4           |     | 34 CLUBS OF 406 ADDED 1 OR MORE<br>NEW MEMBERS | GENDER DISTRIBUTION  MALE 8,603 (64.89%) |                |     |
|----------------------------|-----|------------------------------------------------|------------------------------------------|----------------|-----|
| DROPPED MEMBERS            |     |                                                | FEMALE                                   | 4,655 (35.11%) |     |
| DECEASED                   | 0   | CLICK HERE FOR CUMULATIVE                      | TOTAL FAMILY UNIT MEMBERS                |                | 853 |
| CLUB CANCELLED 0 OTHER 142 |     | MEMBERSHIP DATA                                | FAMILY MEMBERS PAYING HALF DUES          |                | 440 |
| TOTAL                      | 142 |                                                |                                          |                |     |

## GMT Constitutional Area 5 - C, Group D

**GMT**: OPEN

REPORT DOES NOT INCLUDE CLUBS IN UNDISTRICTED AREAS.

| Clubs                 |               |           |               | Members               |                        |                         |                                                    |  |
|-----------------------|---------------|-----------|---------------|-----------------------|------------------------|-------------------------|----------------------------------------------------|--|
| RESULTS FOR 2019-2020 |               |           |               | RESULTS FOR 2019-2020 |                        |                         |                                                    |  |
| QUARTER               | NEW CLUB GOAL | NEW CLUBS | DROPPED CLUBS | QUARTER MEM           | BER GROWTH NET<br>GOAL | MEMBER GROWTH<br>ACTUAL | DROPPED<br>MEMBERS ACTUAL<br>(including transfers) |  |
| JULY/AUG/SEPT         | 6             | 0         | 4             | JULY/AUG/SEPT         | 495                    | 92                      | 38                                                 |  |
| OCT/NOV/DEC           | 6             | 0         | 0             | OCT/NOV/DEC           | 330                    | 66                      | 97                                                 |  |
| JAN/FEB/MAR           | 12            | 0         | 0             | JAN/FEB/MAR           | 675                    | 14                      | 7                                                  |  |
| APR/MAY/JUNE          | 12            | 0         | 0             | APR/MAY/JUNE          | 525                    | 0                       | 0                                                  |  |