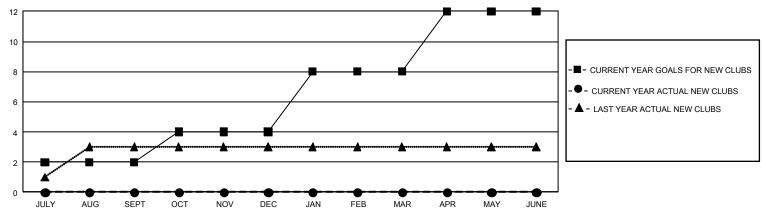

## GOALS AND ACTUAL NEW CLUBS CUMULATIVE

## GMT Constitutional Area 5 - C, Group D

**GMT**: OPEN

REPORT DOES NOT INCLUDE CLUBS IN UNDISTRICTED AREAS.

| Clubs                 |               |           |               | Members               |                        |                         |                                                    |  |
|-----------------------|---------------|-----------|---------------|-----------------------|------------------------|-------------------------|----------------------------------------------------|--|
| RESULTS FOR 2019-2020 |               |           |               | RESULTS FOR 2019-2020 |                        |                         |                                                    |  |
| QUARTER               | NEW CLUB GOAL | NEW CLUBS | DROPPED CLUBS | QUARTER MEM           | BER GROWTH NET<br>GOAL | MEMBER GROWTH<br>ACTUAL | DROPPED<br>MEMBERS ACTUAL<br>(including transfers) |  |
| JULY/AUG/SEPT         | 6             | 0         | 4             | JULY/AUG/SEPT         | 495                    | 92                      | 38                                                 |  |
| OCT/NOV/DEC           | 6             | 0         | 0             | OCT/NOV/DEC           | 330                    | 66                      | 97                                                 |  |
| JAN/FEB/MAR           | 12            | 0         | 0             | JAN/FEB/MAR           | 675                    | 14                      | 7                                                  |  |
| APR/MAY/JUNE          | 12            | 0         | 0             | APR/MAY/JUNE          | 525                    | 0                       | 0                                                  |  |